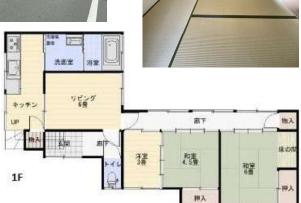

## 480万円

| 所在地        | 松阪市駅部田町             | 土地面積            | 公簿 133.01㎡       | 私道面積<br>(共有持分) |        |
|------------|---------------------|-----------------|------------------|----------------|--------|
|            |                     | 土地権利            | 所有権              | 建物面積           | 90.34㎡ |
| 間取り<br>タイプ | 4DK                 | 都市計画            | 市街化区域            | 用途地域           | 2種住居   |
| 物 件<br>所在地 | 三重県松阪市駅部田町 1345-19  | 築年月             | 1964年01月         | 駐車場            | なし     |
|            |                     | 現 況             | 空家               | 引渡可能<br>時 期    | 相談     |
| 交 通        | 近鉄山田鳥羽志摩線 東松阪 徒歩23分 | 建築確認番 号         |                  |                |        |
|            |                     | 接道状況<br>(角地・間口) | 西6.0m 公道 接面16.0m |                |        |
| 構造・規模      | 木造 2階建              |                 | 電気,上水道,下水道       |                |        |
| 間取内訳       |                     | 設 備             |                  |                |        |

間取り 4DK

建物面積 90.34m<sup>2</sup>

築年月 1964年01月

- ★外見で判断せず室内もぜひご覧ください
- ★室内とても綺麗!立地も便利!!
- ★中庭で家庭菜園もできます♪
- ★花岡小校区です♪♪
- ★土地:約40.23坪