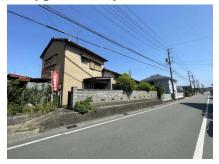

## 480万円

| 所在地        | 松阪市駅部田町             | 土地面積            | 公簿 133.01㎡       | 私道面積<br>(共有持分) |        |
|------------|---------------------|-----------------|------------------|----------------|--------|
|            |                     | 土地権利            | 所有権              | 建物面積           | 90.34㎡ |
| 間取り<br>タイプ | 4DK                 | 都市計画            | 市街化区域            | 用途地域           | 2種住居   |
| 物 件<br>所在地 | 三重県松阪市駅部田町 1345-19  | 築年月             | 1964年01月         | 駐車場            | なし     |
|            |                     | 現 況             | 空家               | 引渡可能<br>時 期    | 相談     |
| 交 通        | 近鉄山田鳥羽志摩線 東松阪 徒歩23分 | 建築確認番 号         |                  |                |        |
|            |                     | 接道状況<br>(角地・間口) | 西6.0m 公道 接面16.0m |                |        |
| 構造・規模      | 木造 2階建              |                 | 電気,上水道,下水道       |                |        |
| 間取内訳       |                     | 設 備             |                  |                |        |

間取り 4DK

建物面積 90.34m<sup>2</sup>

築年月 1964年01月

- ★外見で判断せず室内もぜひご覧ください
- ★室内とても綺麗!立地も便利!!
- ★中庭で家庭菜園もできます♪
- ★花岡小校区です♪♪
- ★土地:約40.23坪