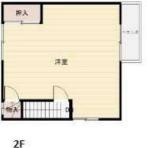

## 480万円

| 所在地        | 松阪市駅部田町             | 土地面積            | 公簿 133.01㎡       | 私道面積<br>(共有持分) |        |
|------------|---------------------|-----------------|------------------|----------------|--------|
|            |                     | 土地権利            | 所有権              | 建物面積           | 90.34㎡ |
| 間取り<br>タイプ | 4DK                 | 都市計画            | 市街化区域            | 用途地域           | 2種住居   |
| 物 件<br>所在地 | 三重県松阪市駅部田町 1345-19  | 築年月             | 1964年01月         | 駐車場            | なし     |
|            |                     | 現 況             | 空家               | 引渡可能<br>時 期    | 相談     |
| 交 通        | 近鉄山田鳥羽志摩線 東松阪 徒歩23分 | 建築確認番 号         |                  |                |        |
|            |                     | 接道状況<br>(角地・間口) | 西6.0m 公道 接面16.0m |                |        |
| 構造・規模      | 木造 2階建              |                 | 電気,上水道,下水道       |                |        |
| 間取内訳       |                     | 設 備             |                  |                |        |

間取り 4DK

建物面積 90.34m<sup>2</sup>

築年月 1964年01月

- ★外見で判断せず室内もぜひご覧ください
- ★室内とても綺麗!立地も便利!!
- ★中庭で家庭菜園もできます♪
- ★花岡小校区です♪♪
- ★土地:約40.23坪